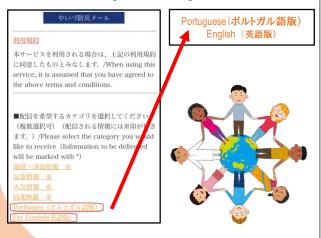

## ● How to register? ●

 Point the camera of your smartphone at the QR code then send an email. Or you can send a blank email

to yaizu-entry@tokyoanpi.sbs-infosys.com

2. When you receive a reply email, Open the site from the URL.

3. Choose Portuguese or English version.

4. Select the information you wish to receive.

5. Select the area where you live and your gender, then press the register/change button.

These are the only procedures.