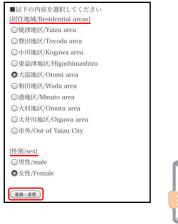

3. Choose Portuguese or English version.

4. Select the information you wish to receive.

5. Select the area where you live and your gender, then press the register/change button.

These are the only procedures.