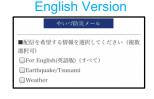

## Available Information

- O Earthquake Information O Tsunami Information
- O Weather Information O Landslide Warning Information

3. Choose Portuguese or English version.

4. Select the information you wish to receive.

5. Select the area where you live and your gender, then press the register/change button.

These are the only procedures.